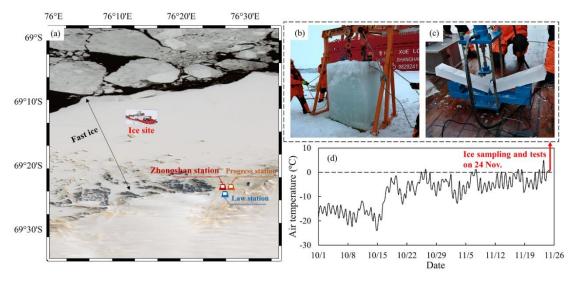

## **Response to the Comments of Editor**

I am happy to accept your manuscript to be published in TC. Thank you for your contribution and congratulations.

Before final publication. Please consider adding one vertical bar line or a visible mark on Fig1d to indicate which day the ice sample was collected.

## Response:

We appreciate all the earnest work made by editor Bin Cheng and thank for his time and consideration.

As for the technical correction proposed by the editor, we have given a visible mark with corresponding explanation in the figure (please see below). The information of sampling date (24 November 2019, UTC) has also been added in the text, please see L76–77.

Figure The revised Fig. 1