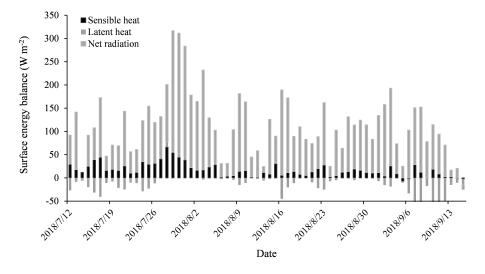

## Interactive comment on "Spatial and temporal variations in glacier surface roughness during melting season, as observed at August-one glacier, Qilian mountains, China" by Junfeng Liu et al.

## Junfeng Liu et al.

jfliu121@163.com

Received and published: 3 January 2020

The comment was uploaded in the form of a supplement: https://www.the-cryosphere-discuss.net/tc-2019-186/tc-2019-186-AC4-supplement.pdf

Interactive comment on The Cryosphere Discuss., https://doi.org/10.5194/tc-2019-186, 2019.



Fig. 1.



Fig. 2.

СЗ



Fig. 3.



Fig. 4.



Fig. 5.



Fig. 6.



Fig. 7.



Fig. 8.



Fig. 9.



Fig. 10.



Fig. 11.



Fig. 12.