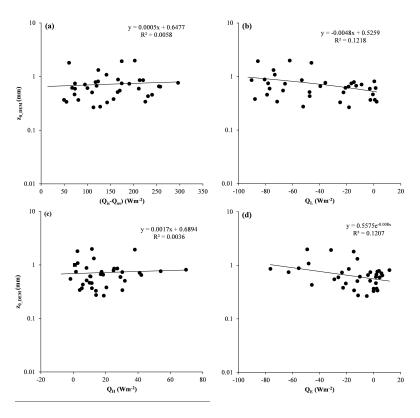

## Interactive comment on "Spatial and temporal variations in glacier surface roughness during melting season, as observed at August-one glacier, Qilian mountains, China" by Junfeng Liu et al.

## Junfeng Liu et al.

jfliu121@163.com

Received and published: 3 January 2020

The comment was uploaded in the form of a supplement: https://www.the-cryosphere-discuss.net/tc-2019-186/tc-2019-186-AC4-supplement.pdf

Interactive comment on The Cryosphere Discuss., https://doi.org/10.5194/tc-2019-186, 2019.



Fig. 1.



Fig. 2.

СЗ



Fig. 3.



Fig. 4.



Fig. 5.



Fig. 6.



Fig. 7.



Fig. 8.



Fig. 9.



Fig. 10.



Fig. 11.



Fig. 12.