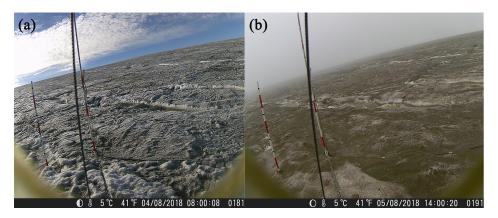

## Interactive comment on "Spatial and temporal variations in glacier surface roughness during melting season, as observed at August-one glacier, Qilian mountains, China" by Junfeng Liu et al.

## Junfeng Liu et al.

jfliu121@163.com

Received and published: 3 January 2020

The comment was uploaded in the form of a supplement: https://www.the-cryosphere-discuss.net/tc-2019-186/tc-2019-186-AC4-supplement.pdf

Interactive comment on The Cryosphere Discuss., https://doi.org/10.5194/tc-2019-186, 2019.



Fig. 1.



Fig. 2.

СЗ



Fig. 3.



Fig. 4.



Fig. 5.



Fig. 6.



Fig. 7.



Fig. 8.



Fig. 9.



Fig. 10.



Fig. 11.



Fig. 12.