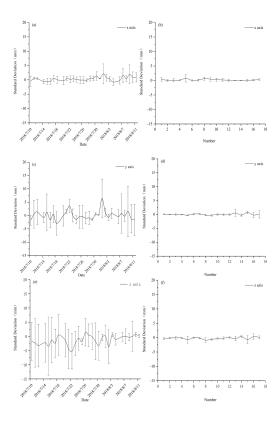

## Interactive comment on "Spatial and temporal variations in glacier surface roughness during melting season, as observed at August-one glacier, Qilian mountains, China" by Junfeng Liu et al.

## Junfeng Liu et al.

jfliu121@163.com

Received and published: 3 January 2020

The comment was uploaded in the form of a supplement: https://www.the-cryosphere-discuss.net/tc-2019-186/tc-2019-186-AC4-supplement.pdf

Interactive comment on The Cryosphere Discuss., https://doi.org/10.5194/tc-2019-186, 2019.



Fig. 1.



Fig. 2.

СЗ



Fig. 3.



Fig. 4.



Fig. 5.



Fig. 6.



Fig. 7.



Fig. 8.



Fig. 9.



Fig. 10.



Fig. 11.



Fig. 12.