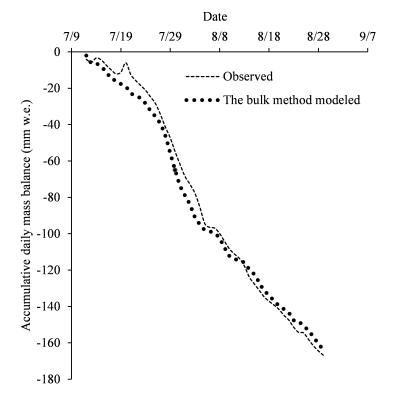

## Interactive comment on "Spatial and temporal variations in glacier surface roughness during melting season, as observed at August-one glacier, Qilian mountains, China" by Junfeng Liu et al.

## Junfeng Liu et al.

jfliu121@163.com

Received and published: 3 January 2020

The comment was uploaded in the form of a supplement: https://www.the-cryosphere-discuss.net/tc-2019-186/tc-2019-186-AC4-supplement.pdf

Interactive comment on The Cryosphere Discuss., https://doi.org/10.5194/tc-2019-186, 2019.



Fig. 1.



Fig. 2.

СЗ



Fig. 3.



Fig. 4.



Fig. 5.



Fig. 6.



Fig. 7.



Fig. 8.



Fig. 9.



Fig. 10.



Fig. 11.



Fig. 12.