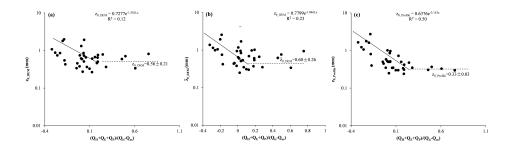

## Interactive comment on "Spatial and temporal variations in glacier surface roughness during melting season, as observed at August-one glacier, Qilian mountains, China" by Junfeng Liu et al.

## Junfeng Liu et al.

jfliu121@163.com

Received and published: 3 January 2020

The comment was uploaded in the form of a supplement: https://www.the-cryosphere-discuss.net/tc-2019-186/tc-2019-186-AC4-supplement.pdf

Interactive comment on The Cryosphere Discuss., https://doi.org/10.5194/tc-2019-186, 2019.



Fig. 1.



Fig. 2.

СЗ



Fig. 3.



Fig. 4.



Fig. 5.



Fig. 6.



Fig. 7.



Fig. 8.



Fig. 9.



Fig. 10.



Fig. 11.



Fig. 12.