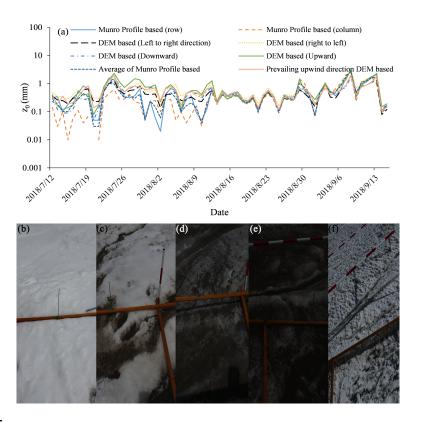

Interactive comment on The Cryosphere Discuss., https://doi.org/10.5194/tc-2019-186, 2019.

Fig. 1.

Fig. 2.

СЗ

Fig. 3.

Fig. 4.

Fig. 5.

Fig. 6.