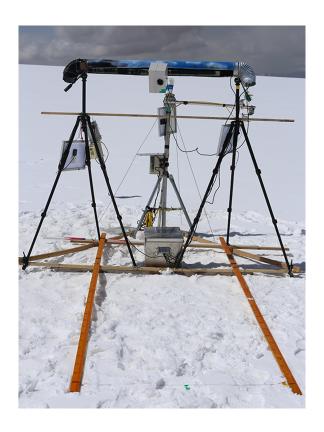

Interactive comment on The Cryosphere Discuss., https://doi.org/10.5194/tc-2019-186, 2019.

Fig. 1.

Fig. 2.

СЗ

Fig. 3.

Fig. 4.

Fig. 5.

Fig. 6.