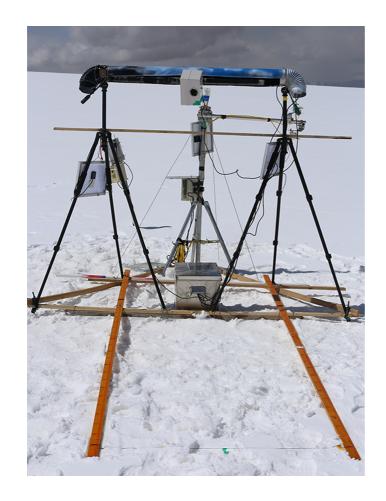

20. This work is distributed under the Creative Commons Attribution 4.0 License.



**TCD** 

Interactive comment

## Interactive comment on "Spatial and temporal variations in glacier surface roughness during melting season, as observed at August-one glacier, Qilian mountains, China" by Junfeng Liu et al.

Junfeng Liu et al.

jfliu121@163.com

Received and published: 3 January 2020

The comment was uploaded in the form of a supplement: https://www.the-cryosphere-discuss.net/tc-2019-186/tc-2019-186-AC3-supplement.pdf

Interactive comment on The Cryosphere Discuss., https://doi.org/10.5194/tc-2019-186, 2019.

Printer-friendly version

Discussion paper





Discussion paper

Printer-friendly version





Fig. 1.



Discussion paper





Fig. 2.

Printer-friendly version

Discussion paper





Fig. 3.