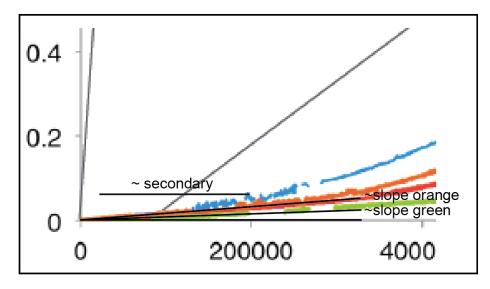

Fig. 1.

Fig. 2.

СЗ

Replotting of Bouchez and Duval 1982 data. All processing in MTEX

Fig. 3.

Fig. 4.

Fig. 5.

Fig. 6.