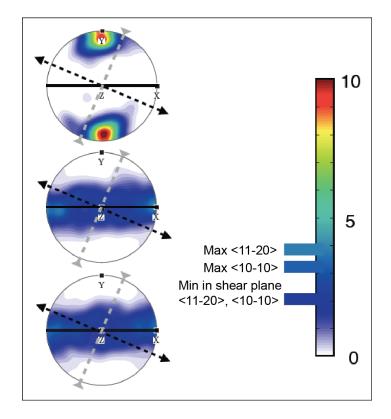

Fig. 1.

Fig. 2.

СЗ

Replotting of Bouchez and Duval 1982 data. All processing in MTEX

Fig. 3.

Fig. 4.

Fig. 5.

Fig. 6.