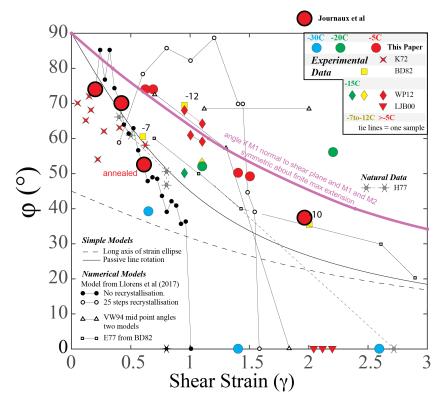

Fig. 1.

Fig. 2.

СЗ

Replotting of Bouchez and Duval 1982 data. All processing in MTEX

Fig. 3.

Fig. 4.

Fig. 5.

Fig. 6.