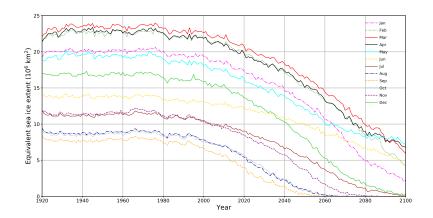

## John R. Mioduszewski et al.

jrmioduszewski@gmail.com

Received and published: 26 August 2018

A full response to both reviews has been attached as a pdf to preserve formatting, with our responses in red. Figures with substantive changes have been attached, along with a figure showing analysis of equivalent ice area as requested. The revised introduction and data/methods section has been included as well due to some of the more extensive edits occurring in response to the reviewers' suggestions.

C1

Fig. 1. Figure 1

Fig. 2. Figure 3

СЗ

Fig. 3. Figure 6

Fig. 4. Equivalent Ice Area