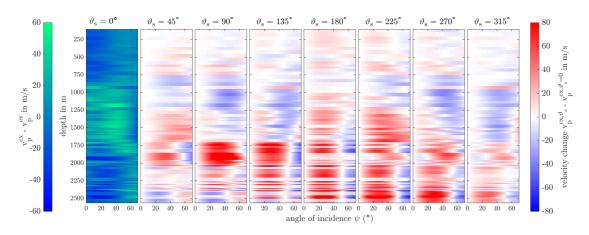

on the micro-scale from c-axis orientations in ice cores" by Johanna Kerch et al.

Johanna Kerch et al.

jkerch@awi.de

Received and published: 6 April 2018

We thank both referees for their detailed comments and discussion points which helped to clarify and improve our manuscript. Please find our answers to the comments of both referees in the attached supplement. We included two new figures (Fig. 2, 10) in the revised manuscript.

Please also note the supplement to this comment: https://www.the-cryosphere-discuss.net/tc-2017-281/tc-2017-281-AC1-supplement.pdf

Interactive comment on The Cryosphere Discuss., https://doi.org/10.5194/tc-2017-281, 2018.

Printer-friendly version

Discussion paper



Printer-friendly version

Discussion paper





Fig. 1.

## **TCD**

## Interactive comment



Fig. 2.

Printer-friendly version

Discussion paper