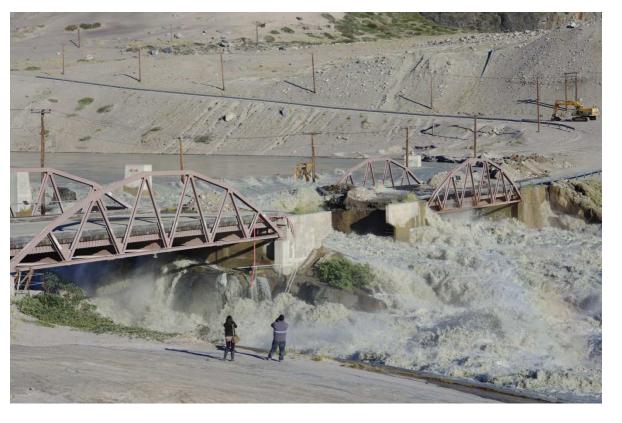

**Supplementary Figure 1:** Photograph taken at 18:00 West Greenland Summer Time on 11 July 2012 during the flood with the Watson River bridge being washed-out. Courtesy of Jens Christiansson.