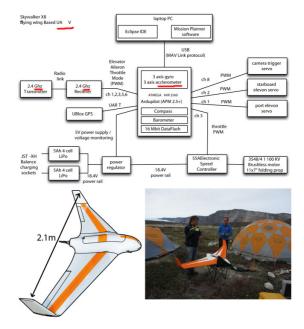

## A. Damsgaard

anders.damsgaard@geo.au.dk

Received and published: 16 May 2014

2270, fig. 2: In the UAV schematic, 'accelerometer' is misspelled. Also use a capital H in 'Ghz'. The spacing between 'A' and 'V' in the upper left corner text seems to be an error as well.

Interactive comment on The Cryosphere Discuss., 8, 2243, 2014.

C662

Fig. 2. Flowchart of the control set-up and picture of the UAV at base camp with the "relative novices".

2270