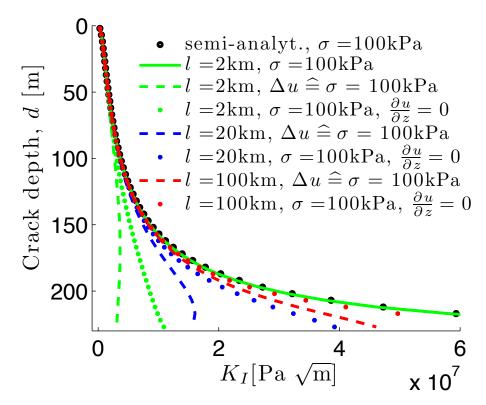

The comment was uploaded in the form of a supplement: http://www.the-cryosphere-discuss.net/6/C677/2012/tcd-6-C677-2012-supplement.pdf

Interactive comment on The Cryosphere Discuss., 6, 469, 2012.

Fig. 1.